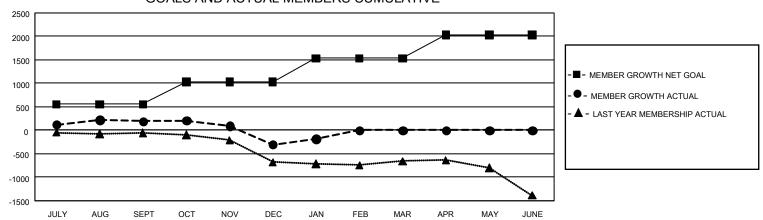

## GMT Constitutional Area 7, Group A

**GMT**: OPEN

REPORT DOES NOT INCLUDE CLUBS IN UNDISTRICTED AREAS.

| Clubs                 |               |           |               | Members               |                        |                         |                                                    |  |
|-----------------------|---------------|-----------|---------------|-----------------------|------------------------|-------------------------|----------------------------------------------------|--|
| RESULTS FOR 2019-2020 |               |           |               | RESULTS FOR 2019-2020 |                        |                         |                                                    |  |
| QUARTER               | NEW CLUB GOAL | NEW CLUBS | DROPPED CLUBS | QUARTER MEM           | BER GROWTH NET<br>GOAL | MEMBER GROWTH<br>ACTUAL | DROPPED<br>MEMBERS ACTUAL<br>(including transfers) |  |
| JULY/AUG/SEPT         | 6             | 2         | 7             | JULY/AUG/SEPT         | 1,656                  | 1,100                   | 774                                                |  |
| OCT/NOV/DEC           | 24            | 1         | 4             | OCT/NOV/DEC           | 1,443                  | 685                     | 1,083                                              |  |
| JAN/FEB/MAR           | 15            | 5         | 3             | JAN/FEB/MAR           | 1,506                  | 404                     | 256                                                |  |
| APR/MAY/JUNE          | 33            | 0         | 0             | APR/MAY/JUNE          | 1,503                  | 0                       | 0                                                  |  |

## GOALS AND ACTUAL MEMBERS CUMULATIVE

| DROPPED CLUBS: 14 |       | 667 CLUBS OF 1,394 ADDED 1 OR<br>MORE NEW MEMBERS | GENDER DISTRIBUTION             |                 |       |
|-------------------|-------|---------------------------------------------------|---------------------------------|-----------------|-------|
|                   |       |                                                   | MALE 18,871 (64.97%             |                 |       |
|                   |       |                                                   | FEMALE                          | 10,176 (35.03%) |       |
| DROPPED MEMBERS   |       |                                                   |                                 |                 |       |
| DECEASED          | 225   | CLICK HERE FOR CUMULATIVE                         | TOTAL FAMILY UNIT MEMBERS       |                 | 4,662 |
| CLUB CANCELLED 2  |       | MEMBERSHIP DATA                                   |                                 |                 | 0.005 |
| OTHER             | 1,885 |                                                   | FAMILY MEMBERS PAYING HALF DUES |                 | 2,365 |
| TOTAL             | 2,112 |                                                   |                                 |                 |       |