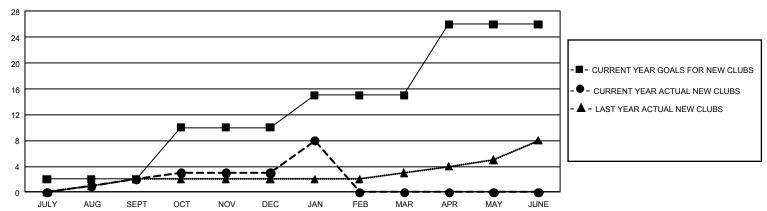

## GMT Constitutional Area 7, Group A

**GMT**: OPEN

REPORT DOES NOT INCLUDE CLUBS IN UNDISTRICTED AREAS.

| Clubs                 |               |           |               | Members               |                        |                         |                                                    |  |
|-----------------------|---------------|-----------|---------------|-----------------------|------------------------|-------------------------|----------------------------------------------------|--|
| RESULTS FOR 2019-2020 |               |           |               | RESULTS FOR 2019-2020 |                        |                         |                                                    |  |
| QUARTER               | NEW CLUB GOAL | NEW CLUBS | DROPPED CLUBS | QUARTER MEM           | BER GROWTH NET<br>GOAL | MEMBER GROWTH<br>ACTUAL | DROPPED<br>MEMBERS ACTUAL<br>(including transfers) |  |
| JULY/AUG/SEPT         | 6             | 2         | 7             | JULY/AUG/SEPT         | 1,656                  | 1,100                   | 774                                                |  |
| OCT/NOV/DEC           | 24            | 1         | 4             | OCT/NOV/DEC           | 1,443                  | 685                     | 1,083                                              |  |
| JAN/FEB/MAR           | 15            | 5         | 3             | JAN/FEB/MAR           | 1,506                  | 404                     | 256                                                |  |
| APR/MAY/JUNE          | 33            | 0         | 0             | APR/MAY/JUNE          | 1,503                  | 0                       | 0                                                  |  |

## GOALS AND ACTUAL NEW CLUBS CUMULATIVE